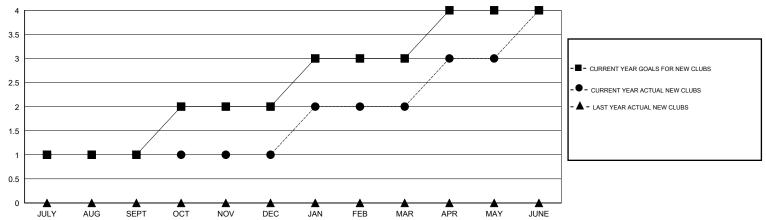

## GOALS AND ACTUAL NEW CLUBS CUMULATIVE

## **LOCATION TEXAS**

GMT CA 1

|                          |                  | Clubs            |                  |                  |                          |                    | Members                             |                    |                  |
|--------------------------|------------------|------------------|------------------|------------------|--------------------------|--------------------|-------------------------------------|--------------------|------------------|
|                          | RESUL            | TS FOR 2014-2015 |                  |                  | RESULTS FOR 2014-2015    |                    |                                     |                    |                  |
| QUARTER                  | NEW CLUB<br>GOAL | NEW CLUBS        | DROPPED<br>CLUBS | NET<br>GAIN/LOSS | QUARTER                  | NEW MEMBER<br>GOAL | CHARTER AND<br>NEW MEMBERS<br>ADDED | DROPPED<br>MEMBERS | NET<br>GAIN/LOSS |
| JULY/AUG/SEPT            | 1                | 1                | 2                | -1               | JULY/AUG/SEPT            | 58                 | 46                                  | 45                 | 1                |
| OCT/NOV/DEC  JAN/FEB/MAR | 1<br>1           | 0<br>1           | 1<br>0           | -1<br>1          | OCT/NOV/DEC  JAN/FEB/MAR | 58<br>31           | 43<br>59                            | 68<br>73           | -25<br>-14       |
| APR/MAY/JUNE             | 1                | 2                | 1                | 1                | APR/MAY/JUNE             | 33                 | 96                                  | 37                 | 59               |