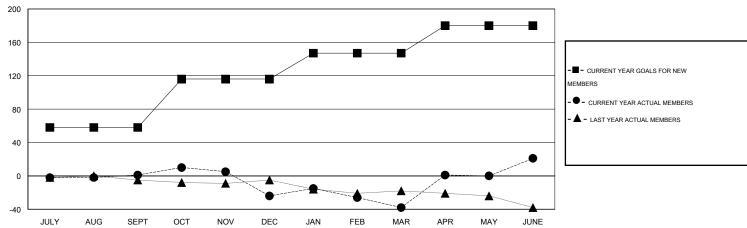

## GOALS AND ACTUAL MEMBERS CUMULATIVE

| DROPPED CLUBS: 4  DROPPED MEMBERS |     | 37 CLUBS OF 59 ADDED 1 OR MORE NEW MEMBERS | GENDER DISTRIBUT  MALE  FEMALE | TION<br>976 (73.00%)<br>361 (27.00%) |     |
|-----------------------------------|-----|--------------------------------------------|--------------------------------|--------------------------------------|-----|
| DECEASED                          | 21  | CLICK HERE FOR HEALTH                      | FAMILY UNIT MEMBERS            |                                      | 128 |
| CLUB CANCELLED                    | 44  | ASSESSMENT DATA                            |                                |                                      | 63  |
| OTHER                             | 158 |                                            | HEAD OF HOUSEHOLD              |                                      |     |
| TOTAL                             | 223 |                                            | NON-HEAD OF HOUSEHOLD          | )                                    | 65  |

## **LOCATION TEXAS**

GMT CA 1

|                          |                  | Clubs            |                  |                  |                          |                    | Members                             |                    |                  |
|--------------------------|------------------|------------------|------------------|------------------|--------------------------|--------------------|-------------------------------------|--------------------|------------------|
|                          | RESUL            | TS FOR 2014-2015 |                  |                  | RESULTS FOR 2014-2015    |                    |                                     |                    |                  |
| QUARTER                  | NEW CLUB<br>GOAL | NEW CLUBS        | DROPPED<br>CLUBS | NET<br>GAIN/LOSS | QUARTER                  | NEW MEMBER<br>GOAL | CHARTER AND<br>NEW MEMBERS<br>ADDED | DROPPED<br>MEMBERS | NET<br>GAIN/LOSS |
| JULY/AUG/SEPT            | 1                | 1                | 2                | -1               | JULY/AUG/SEPT            | 58                 | 46                                  | 45                 | 1                |
| OCT/NOV/DEC  JAN/FEB/MAR | 1<br>1           | 0<br>1           | 1<br>0           | -1<br>1          | OCT/NOV/DEC  JAN/FEB/MAR | 58<br>31           | 43<br>59                            | 68<br>73           | -25<br>-14       |
| APR/MAY/JUNE             | 1                | 2                | 1                | 1                | APR/MAY/JUNE             | 33                 | 96                                  | 37                 | 59               |